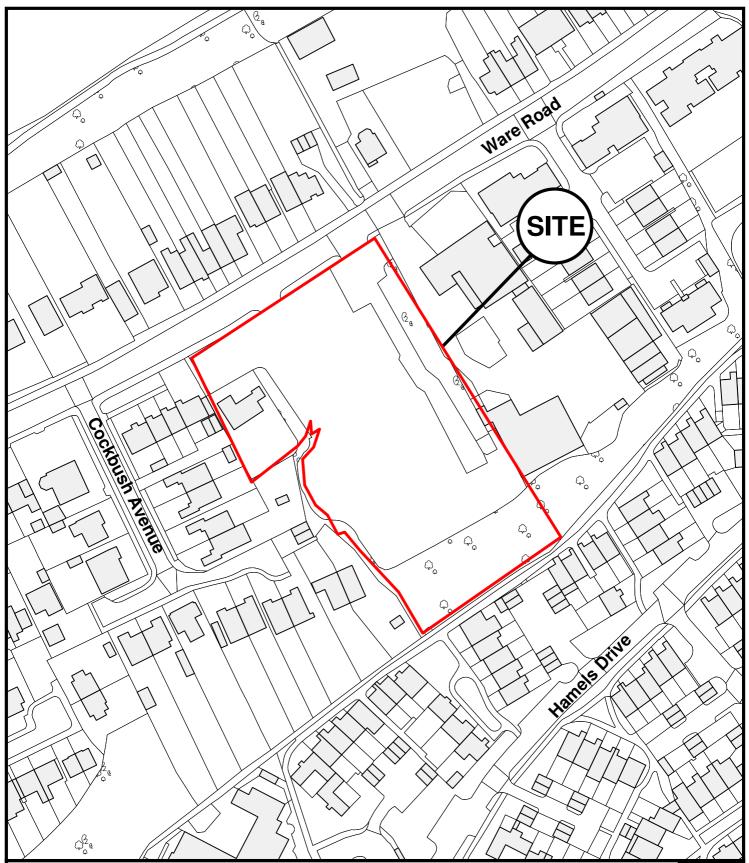

East Herts Council Wallfields Pegs Lane Hertford SG13 8EQ Tel: 01279 655261 Address: 306-310 Ware Road, Hertford, Herts, SG13 7ER Reference: 3/19/0308/FUL Scale: 1:1250 O.S Sheet: TL3413 Date of Print: 01 July 2019 W